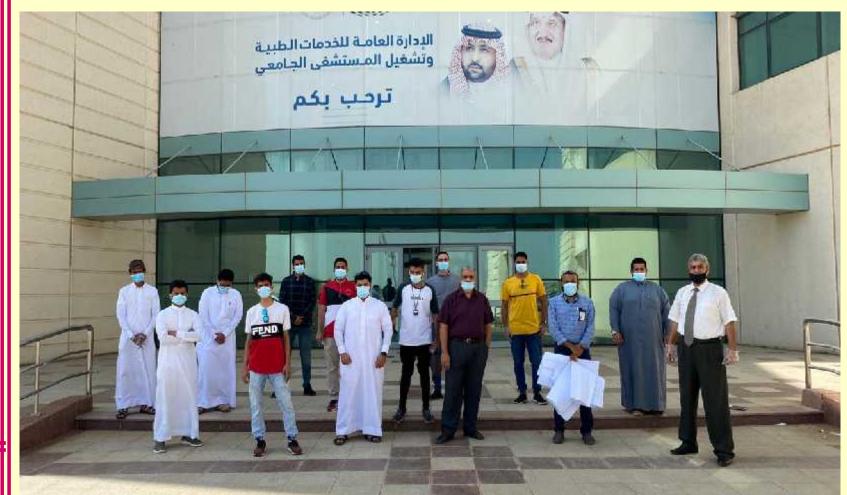

### JAZAN UNIVERSITY HOSPITAL FIELD VISIT

Architectural Engineering Department

- Jazan Hospital is located inside the university campus, and it is a university hospital that serves Jazan peaple and trains students in the medical sector at the university.
- The students visit the hospital as part of their study of the Architectural Design4 Course which is for a general hospital design project
- A visit was carried out to all hospital components to learn about the various functions, functional relationships and construction systems

#### **Hospital Main Entrance**

Assistant Prof. Khaled Zid