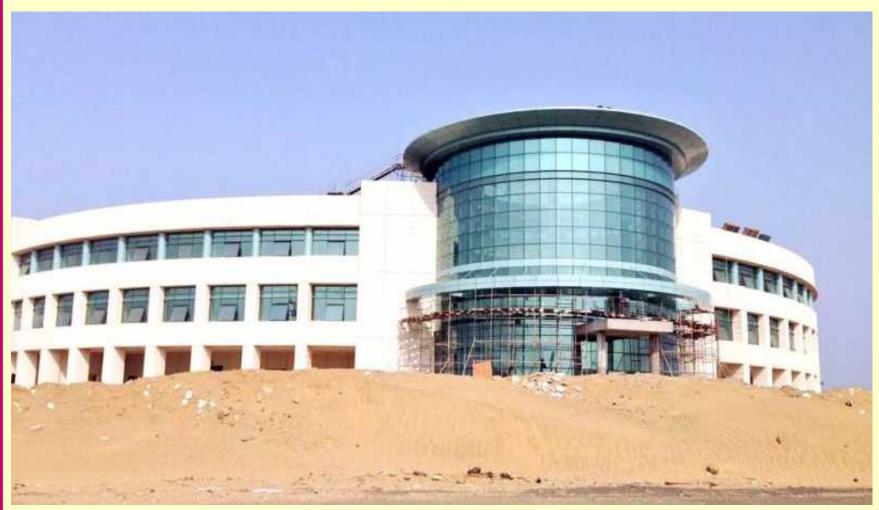

### Jazan University Hospital project

#### JAZAN UNIVERSITY HOSPITAL

Assistant Prof. Khaled Zid

### JAZAN UNIVERSITY HOSPITAL FIELD VISIT

Architectural Engineering Department

- Jazan Hospital is located inside the university campus, and it is a university hospital that serves Jazan peaple and trains students in the medical sector at the university.
- The students visit the hospital as part of their study of the Architectural Design4 Course which is for a general hospital design project
- A visit was carried out to all hospital components to learn about the various functions, functional relationships and construction systems

#### **Hospital Main Entrance**

Assistant Prof. Khaled Zid