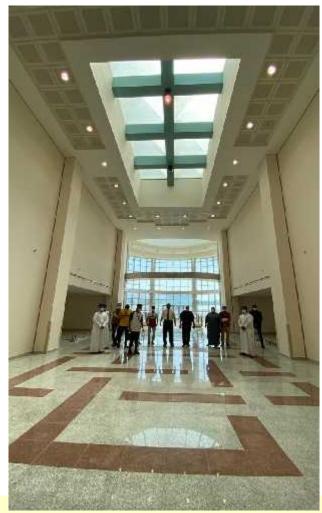

### JAZAN UNIVERSITY HOSPITAL FIELD VISIT

Architectural Engineering Department

- Jazan Hospital is located inside the university campus, and it is a university hospital that serves Jazan peaple and trains students in the medical sector at the university.
- The students visit the hospital as part of their study of the Architectural Design4 Course which is for a general hospital design project
- A visit was carried out to all hospital components to learn about the various functions, functional relationships and construction systems