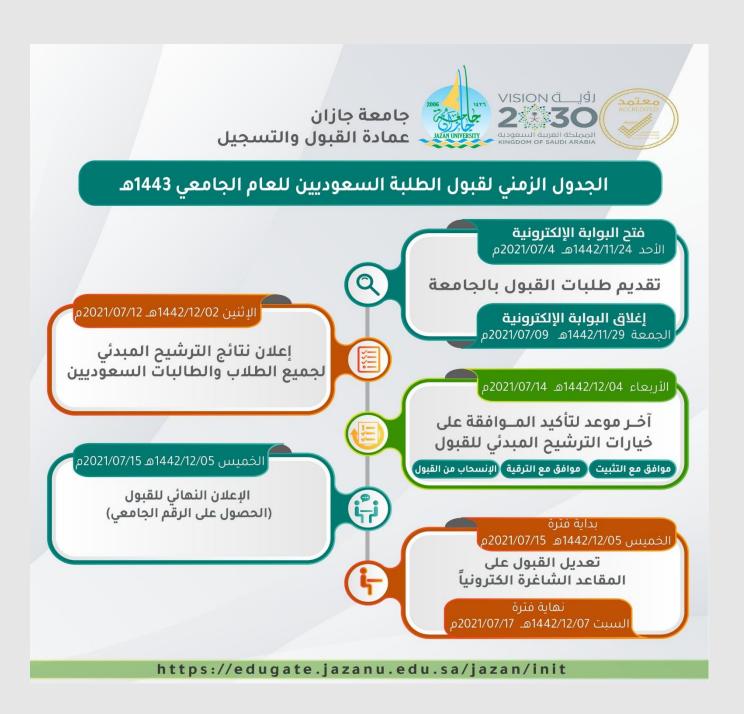

# جامعة جازان عمادة القبول والتسجيل

## إجراءات القبول

| القبول  | ل بوابة | ن خلار | روني م | ول الكت | ب قب | طلب  | وتقديم المرابع |  |
|---------|---------|--------|--------|---------|------|------|----------------|--|
| الزمنية | الفترة  | خلال   | جازان  | جامعة   | في   | روني | الإلكتر        |  |
|         |         |        |        |         |      | دة " | المحد          |  |

□ إدخال جميع البيانات كما هو مطلوب في بوابة القبول والتأكد من صحتها.

□ صحة بيانات التواصل (الجوال والبريد الإلكتروني) وبيانات التواصل لولي الأمر أو المعرف.

اختيار مقر الدراسة والتخصصات وترتيبها حسب الرغبة.

□ يتم سحب درجات شهادة الثانوية العامة واختبارات القدرات العامة والتحصيلي من مركز قياس ومن وزارة التعليم، وستظهر نتائج الاختبارات بشكل آلي في صفحة الطالب ولن يضطر الطالب إلى إدخالها يدوياً.

اعلان المرشحين للقبول عن طريق بوابة القبول الإلكترونية بناء على المفاضلة بين المتقدمين وفقا لما يأتي:

#### تأكيد القبول

عن طريق بوابة القبول الإلكترونية - أيقونة نتائج القبول.

### 🛑 تعديل القبول إلكترونيا

على المقاعد الشَّاغرةُ وَوَفقاً لنسب القبول الإلكتروني في برامج البكالوريوس والدبلوم.